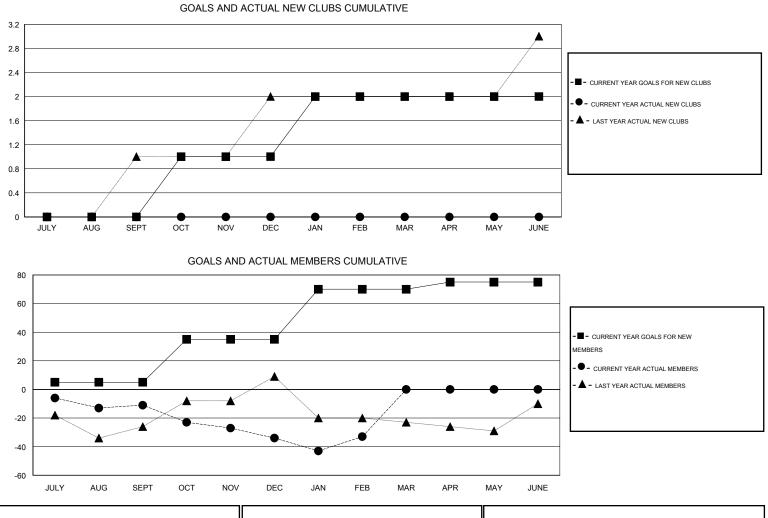

## GMT: HAL GRIFFIN

|          | ARKANSAS                 |
|----------|--------------------------|
| LUCATION | / 11 / 11 / 11 / 10 / 10 |

GMT CA 1

| Clubs                        |                  |           |                  | Members               |                              |                    |                                     |                    |                  |
|------------------------------|------------------|-----------|------------------|-----------------------|------------------------------|--------------------|-------------------------------------|--------------------|------------------|
| RESULTS FOR 2015-2016        |                  |           |                  | RESULTS FOR 2015-2016 |                              |                    |                                     |                    |                  |
| QUARTER                      | NEW CLUB<br>GOAL | NEW CLUBS | DROPPED<br>CLUBS | NET<br>GAIN/LOSS      | QUARTER                      | NEW MEMBER<br>GOAL | CHARTER AND<br>NEW MEMBERS<br>ADDED | DROPPED<br>MEMBERS | NET<br>GAIN/LOSS |
| JULY/AUG/SEPT<br>OCT/NOV/DEC | 0<br>1           | 0<br>0    | 0<br>0           | 0<br>0                | JULY/AUG/SEPT<br>OCT/NOV/DEC | 5<br>30            | 32<br>16                            | 43<br>39           | -11<br>-23       |
| JAN/FEB/MAR<br>APR/MAY/JUNE  | 1<br>0           | 0<br>0    | 1<br>0           | -1<br>0               | JAN/FEB/MAR<br>APR/MAY/JUNE  | 35<br>5            | 26<br>0                             | 25<br>0            | 1<br>0           |